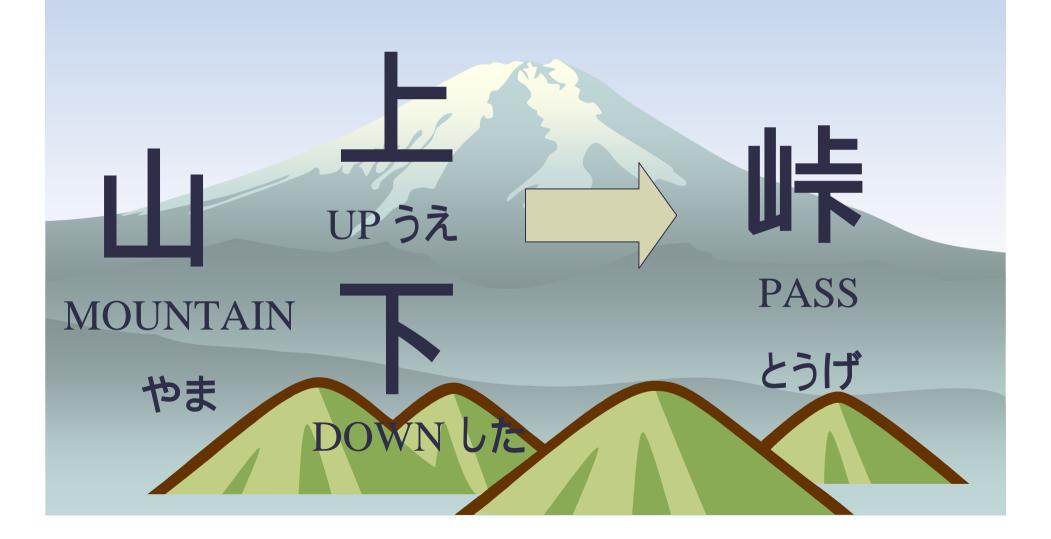

#### The structure of the kanji

- 1. The kanji that a form took the shape of the thing
- 2. The kanji which showed a thing with a mark and so on
- 3. The kanji which meaning was combined with

漢字 漢字 漢字 漢字 漢字

## The kanji that a form took the shape of the thing

日 ひ SUN

### The kanji which showed a thing with a mark and so on

上うえ up

下 した down

## The kanji which meaning was combined with