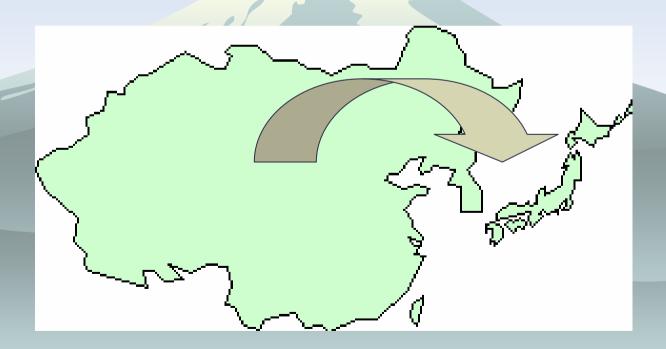

### The history of the kanji

- ◆ A kanji was born in China.
- ◆ It was imported into Japan 3000 years ago.