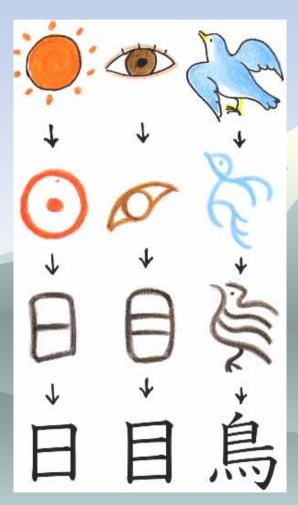

#### The structure of the kanji

- 1. The kanji that a form took the shape of the thing
- 2. The kanji which showed a thing with a mark and so on
- 3. The kanji which meaning was combined with

漢字 漢字 漢字 漢字 漢字

## The kanji that a form took the shape of the thing

日 ひ SUN